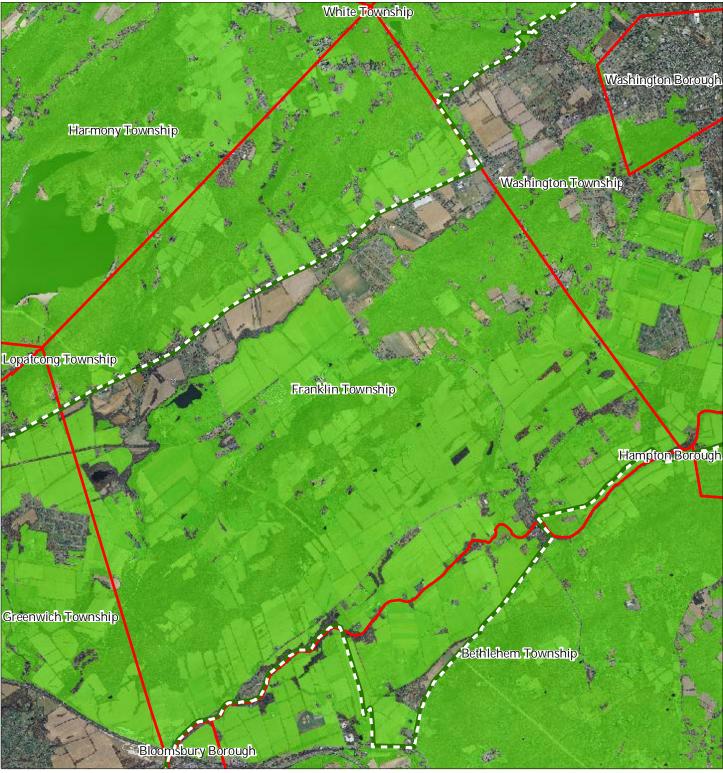

ownship Washington Borough Harmony Township Washington Township Lopateong Township Franklin Township Hampton Borough **Greenwich** Township **Bethlehem Township** Bloomsbury Borough

#### Forest Integrity by HUC14 Subwatershed







## Exhibit H: Highlands Open Waters





- Streams
- Wetlands
- Lakes & Ponds
- Preservation Area
- Municipal Boundaries





## Exhibit I: Highlands Riparian Areas



Riparian Area Preservation Area Municipal Boundaries





## Exhibit J: Watershed Values



### Watershed Values by HUC14 Subwatershed







## Exhibit K: Riparian Integrity



### Riparian Integrity by HUC14 Subwatershed







## Exhibit L: Steep Slope Protection Areas



#### Steep Slopes

*Moderate Severe* Preservation Area Municipal Boundaries





## Exhibit M: Critical Wildlife Habitat









### Exhibit P: Carbonate Rock Area



Carbonate Rock Area Preservation Area Municipal Boundaries











#### Net Water Availability By HUC14 Million Gallons Per Day (MGD)







## Exhibit S: Prime Ground Water Recharge Areas White Township Washington Borough Harmony Township Washington Township Lopateong Township Franklin Township Hampton Borough Greenwich Township Bethlehem Township Bloomsbury Borough

Prime Groundwater Recharge Areas Preservation Area Municipal Boundaries







#### Impaired Waters Overall Assessment by HUC14 Subwatershed

Non Impacted Insufficient Data Available Moderate Water Quality Impaired Preservation Area Municipal Boundaries



## Exhibit U: Wellhead Protection Areas



- Public Community Wells
- Public Non-Community Wells

#### Wellhead Protection