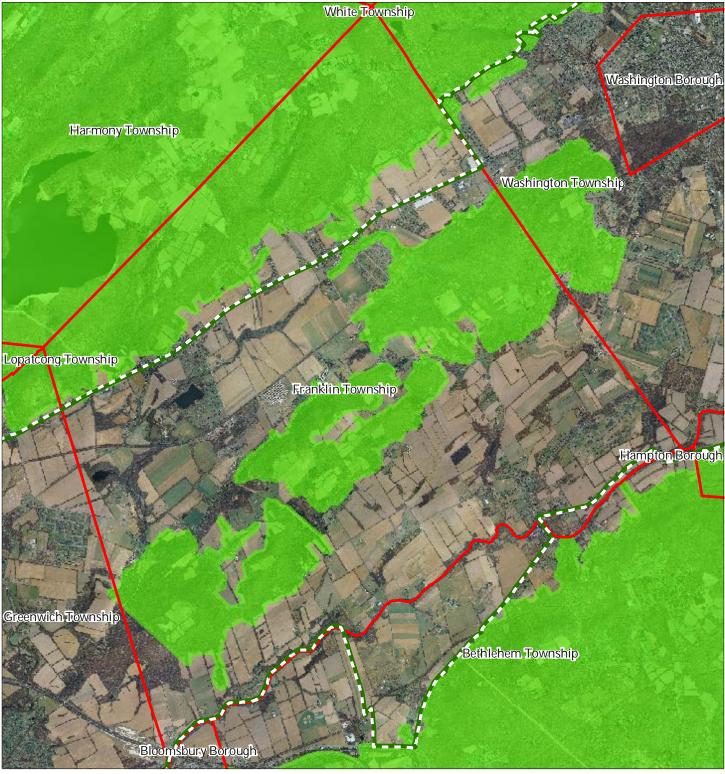

## Exhibit A: Hckbg ]d < ][ \ `UbXgDfYgYfj U]cb 5fYU White Township Washington Borough Harmony Township Washington Township Lopateong Township Franklin Township Hampton Borough Greenwich Township Bethlehem Township **Bloomsbury Borough** Regional Master Plan Overlay Zone Designation