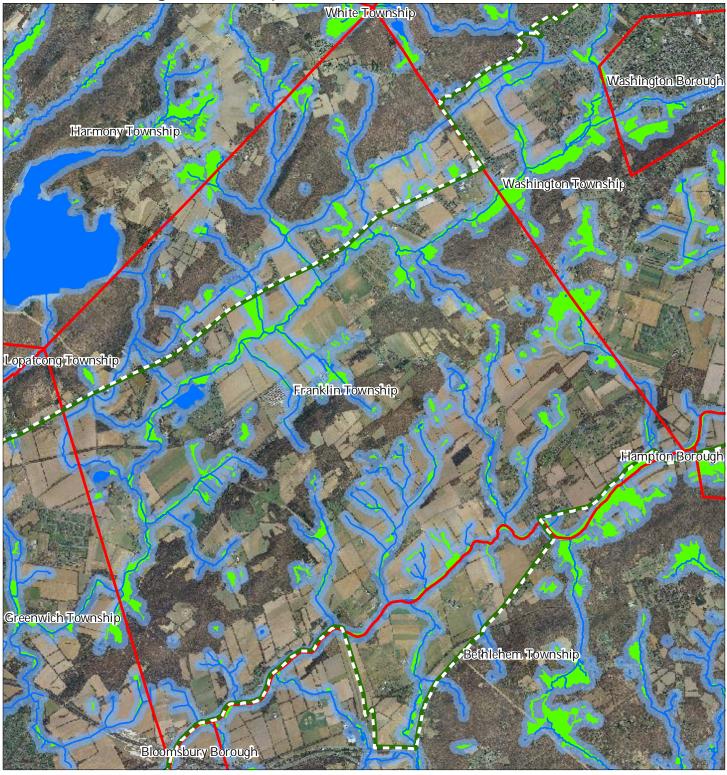

## Exhibit H: Highlands Open Waters

- Streams
- Wetlands
- Lakes & Ponds
- Preservation Area
- Municipal Boundaries