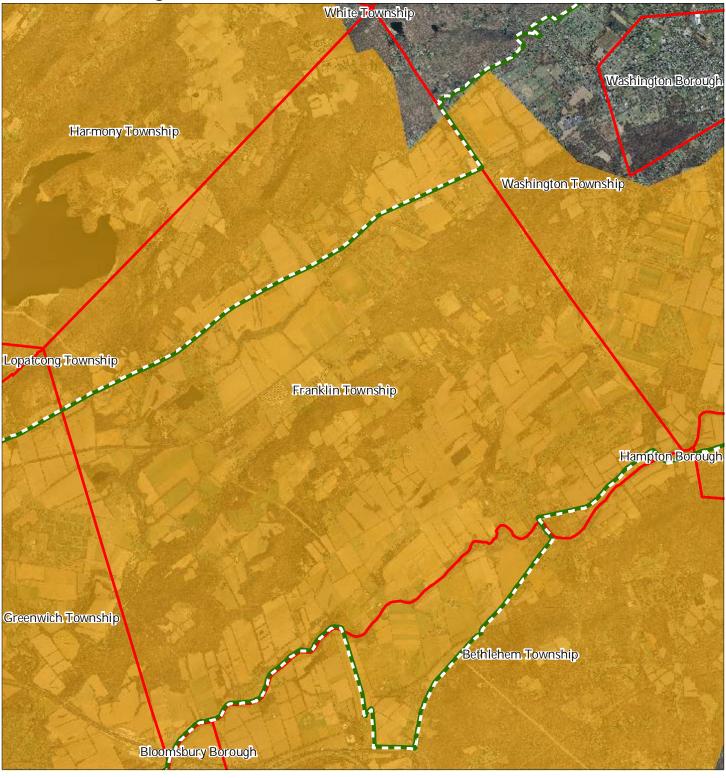

## Exhibit E: Forest Resource Area

Forest Resource Area Preservation Area Municipal Boundaries

August 2011