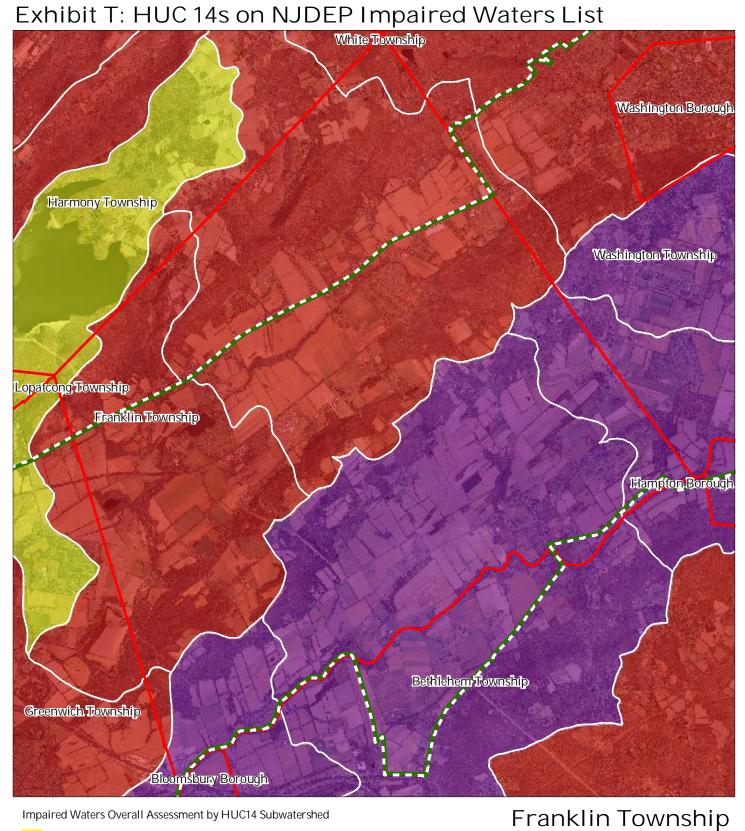

#### Impaired Waters Overall Assessment by HUC14 Subwatershed

Non Impacted Insufficient Data Available Moderate Water Quality Impaired Preservation Area Municipal Boundaries