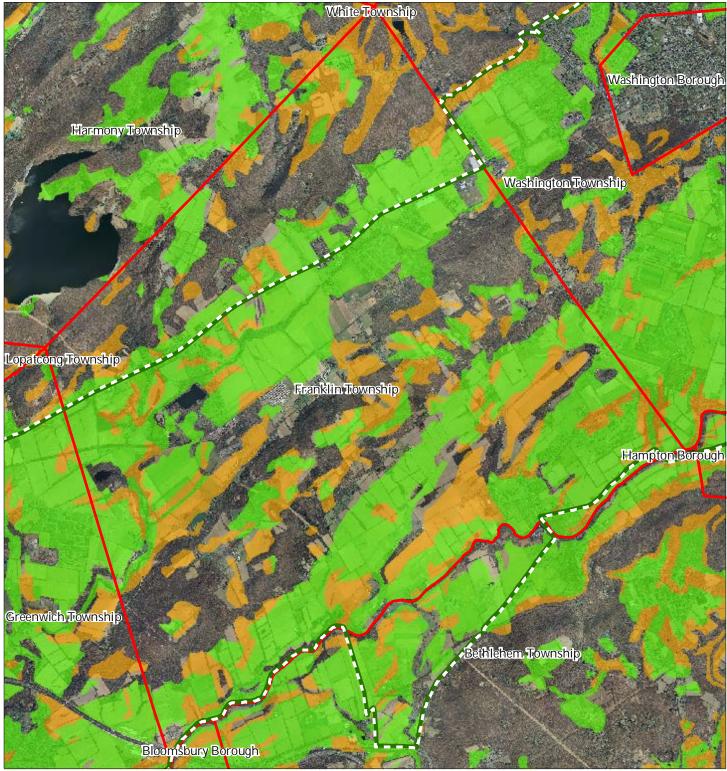

## Exhibit A: Hckbg ]d < ][ \ `UbXgDfYgYfj U]cb 5fYU White Township Washington Borough Harmony Township Washington Township Lopateong Township Franklin Township Hampton Borough Greenwich Township Bethlehem Township **Bloomsbury Borough** Regional Master Plan Overlay Zone Designation