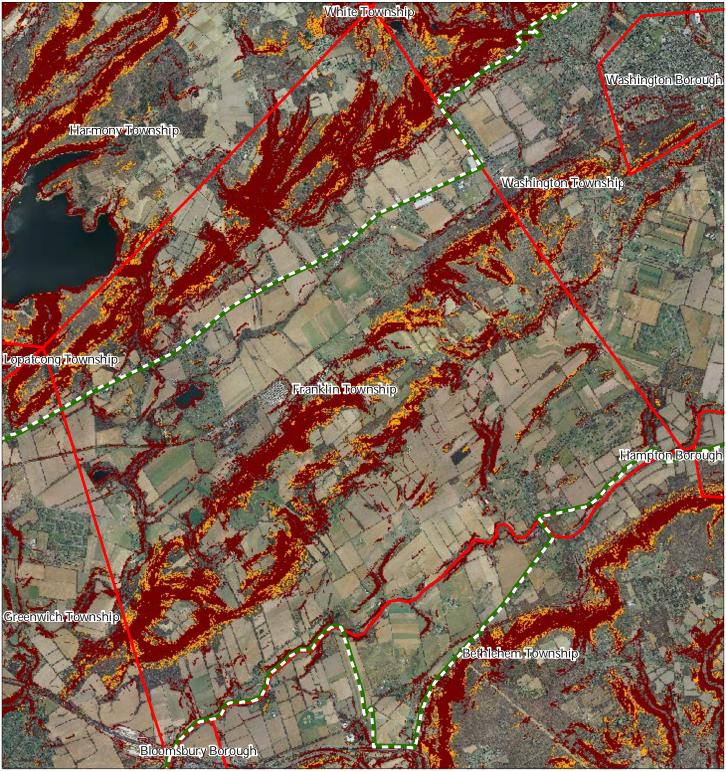

## Exhibit A: Hckbg ]d < ][ \ `UbXgDfYgYfj U]cb 5fYU White Township Washington Borough Harmony Township Washington Township Lopateong Township Franklin Township Hampton Borough Greenwich Township Bethlehem Township **Bloomsbury Borough** Regional Master Plan Overlay Zone Designation