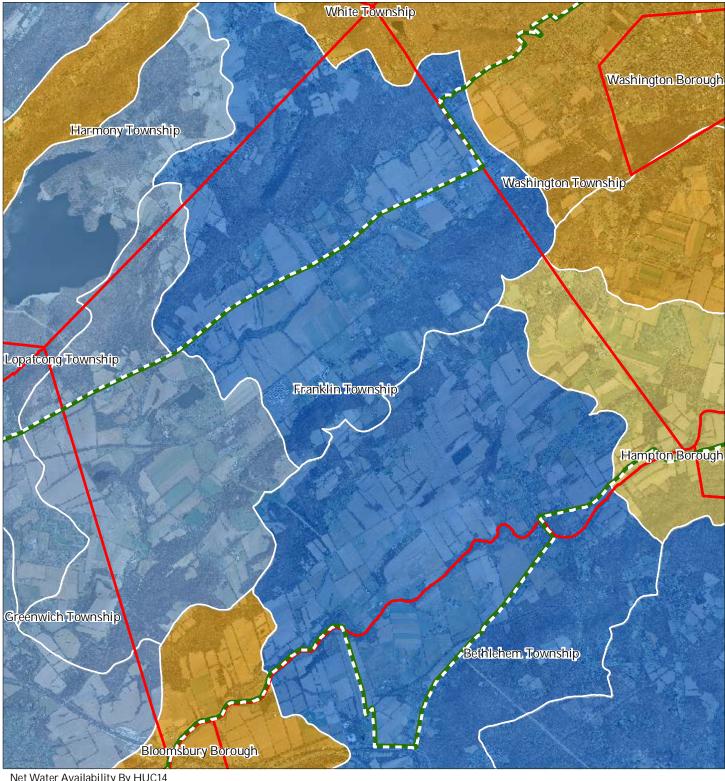

gh **Greenwich** Township **Bethlehem Township** Bloomsbury Borough

#### Forest Integrity by HUC14 Subwatershed







## Exhibit H: Highlands Open Waters





- Streams
- Wetlands
- Lakes & Ponds
- Preservation Area
- Municipal Boundaries





## Exhibit I: Highlands Riparian Areas



Riparian Area Preservation Area Municipal Boundaries





## Exhibit J: Watershed Values



### Watershed Values by HUC14 Subwatershed







## Exhibit K: Riparian Integrity



### Riparian Integrity by HUC14 Subwatershed







## Exhibit L: Steep Slope Protection Areas



#### Steep Slopes

*Moderate Severe* Preservation Area Municipal Boundaries





## Exhibit M: Critical Wildlife Habitat









### Exhibit P: Carbonate Rock Area



Carbonate Rock Area Preservation Area Municipal Boundaries











#### Net Water Availability By HUC14 Million Gallons Per Day (MGD)







## Exhibit S: Prime Ground Water Recharge Areas White Township Washington Borough Harmony Township Washington Township Lopateong Township Franklin Township Hampton Borough Greenwich Township Bethlehem Township Bloomsbury Borough

Prime Groundwater Recharge Areas Preservation Area Municipal Boundaries







#### Impaired Waters Overall Assessment by HUC14 Subwatershed

Non Impacted Insufficient Data Available Moderate Water Quality Impaired Preservation Area Municipal Boundaries



## Exhibit U: Wellhead Protection Areas



- Public Community Wells
- Public Non-Community Wells

#### Wellhead Protection Areas



5-Year Tier

12-Year Tier







## Exhibit V: Public Community Water Systems



Public Community Water S