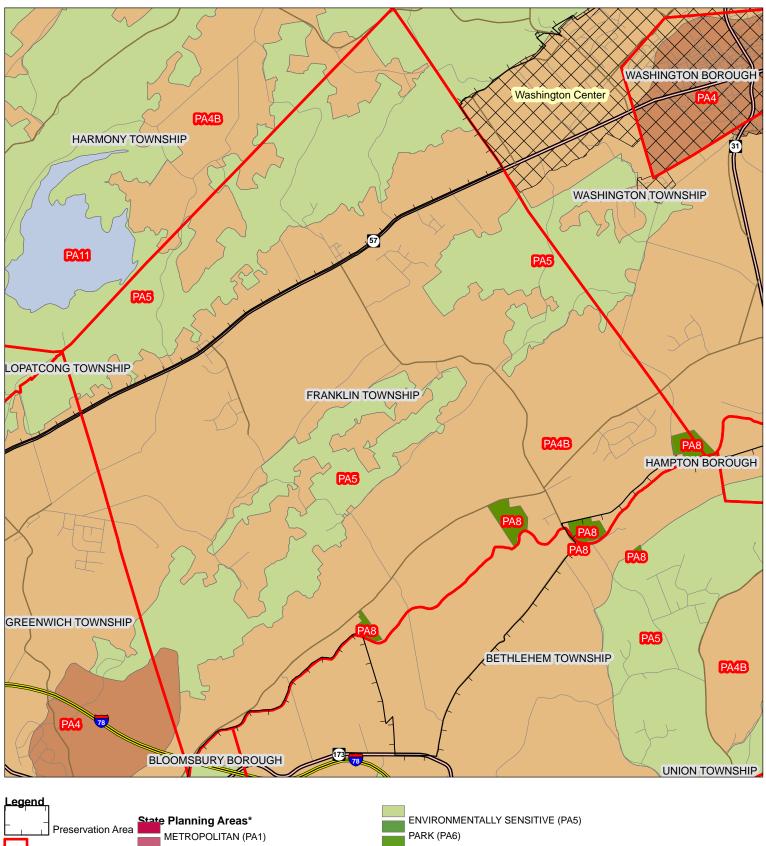

## Exhibit JJ - State Planning Areas & Designated Centers

Municipal Boundaries Interstate Highways U.S. Routes State Routes County Routes \* All designated centers expired on 1/7/2008 ex

**Designated Centers\*** 

ENVIRONMENTALLY SENSITIVE (PA5) PARK (PA6) FEDERAL PARK (PA7) STATE PARK (PA8) WATER (PA11) MILITARY (PA12)

\* All designated centers expired on 1/7/2008 except Byram (expires 5/19/2010), Stanhope (expires 10/16/2008), and Sparta and Vernon (expire 7/16/2009). Center designation may be redesignated by the State Planning Commission and the Highlands Council. State Planning Areas are from the State Development and Redevelopment Plan.

Miles