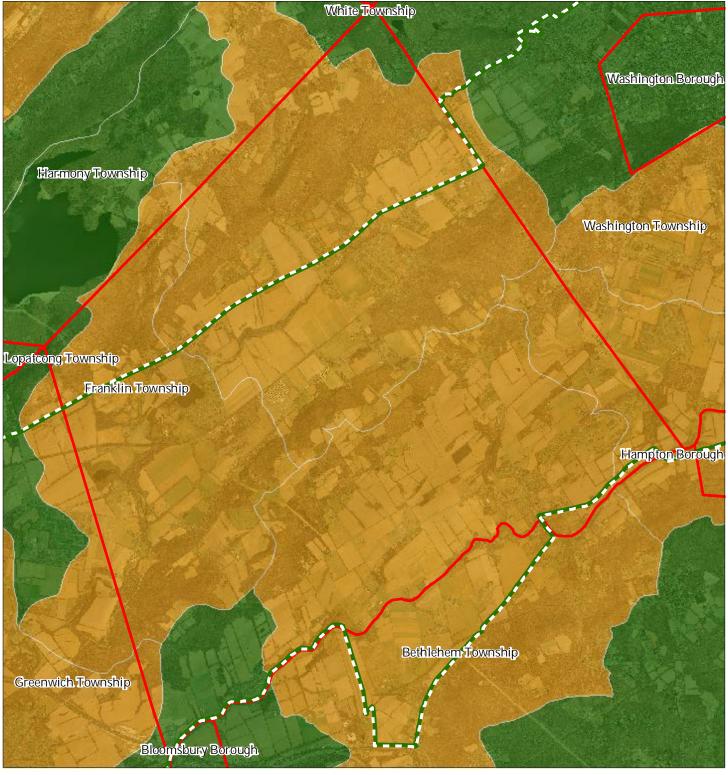

## Exhibit E: Forest Resource Area

Forest Resource Area Preservation Area Municipal Boundaries

August 2011