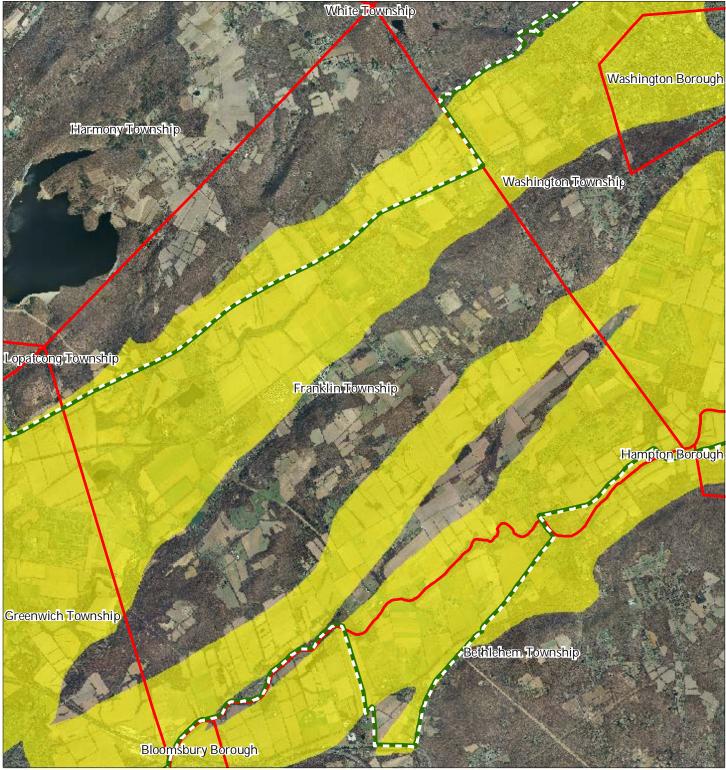

## Exhibit A: Hckbg ]d < ][ \ `UbXgDfYgYfj U]cb 5fYU White Township Washington Borough Harmony Township Washington Township Lopateong Township Franklin Township Hampton Borough Greenwich Township Bethlehem Township **Bloomsbury Borough** Regional Master Plan Overlay Zone Designation