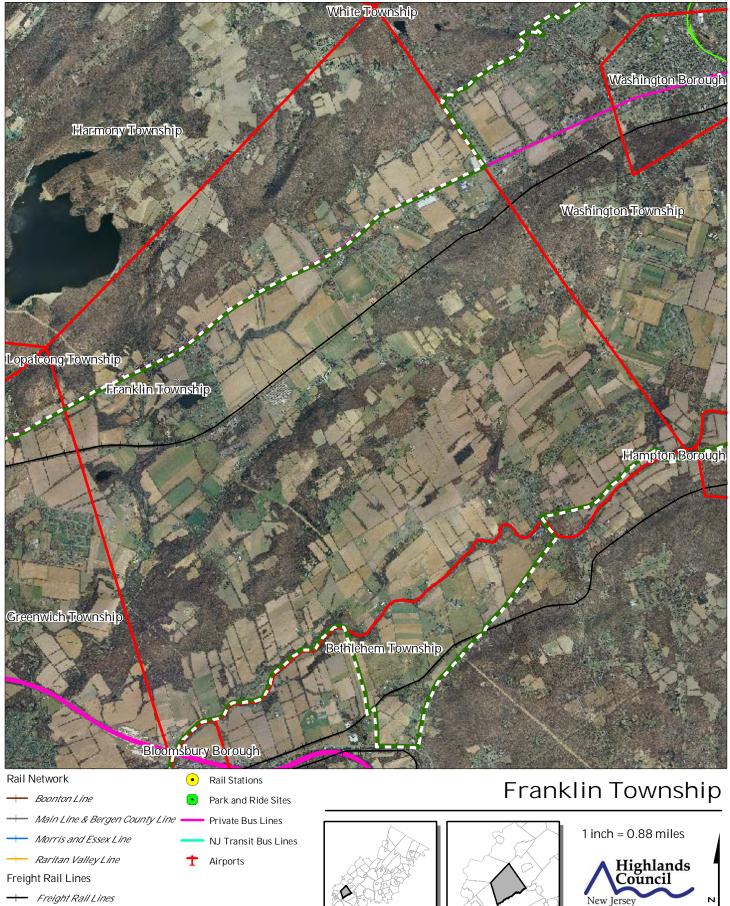

## Exhibit AA: Preserved Lands

Water Supply Watershed Lands Preserved Farmland

Highlands Transfer of Development Lands

Preservation Area

August 2011

New Jersey