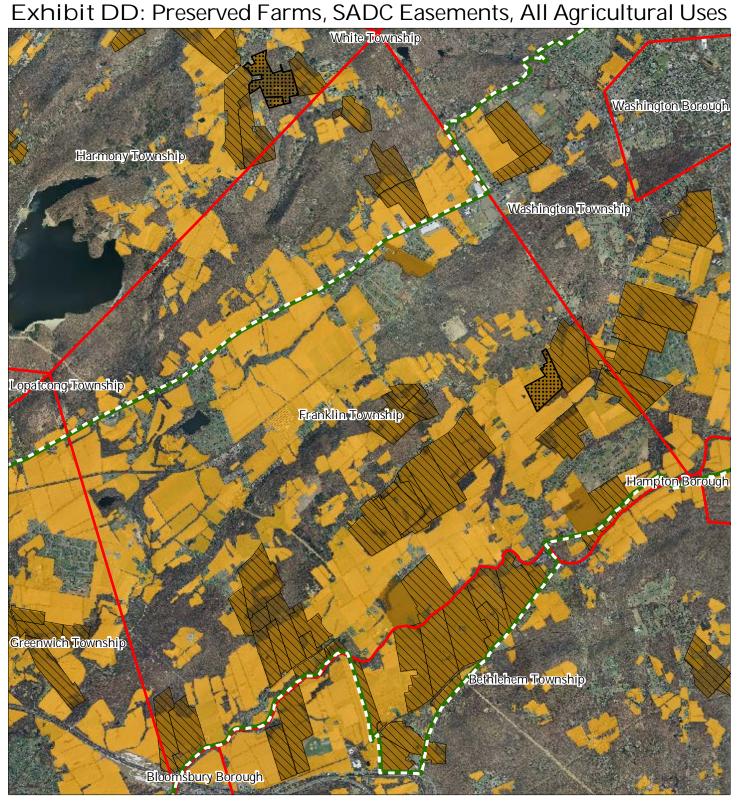

#### SADC Easements

SADC Final

Preservation Area Municipal Boundaries

Preserved Farmland

Agriculture Uses