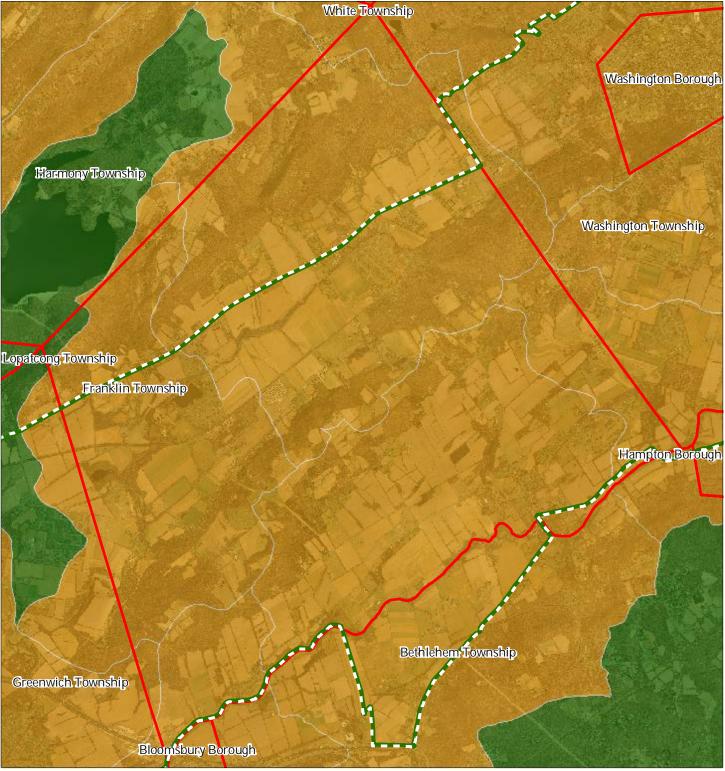

## Exhibit A: Hckbg ]d < ][ \ `UbXgDfYgYfj U]cb 5fYU White Township Washington Borough Harmony Township Washington Township Lopateong Township Franklin Township Hampton Borough Greenwich Township Bethlehem Township **Bloomsbury Borough** Regional Master Plan Overlay Zone Designation