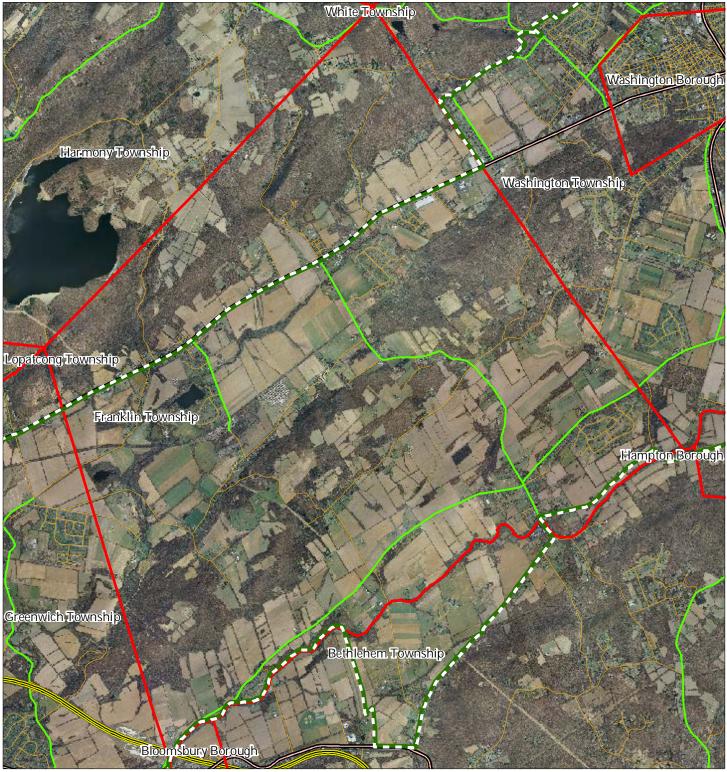

## Exhibit H: Highlands Open Waters

- Streams
- Wetlands
- Lakes & Ponds
- Preservation Area
- Municipal Boundaries

## Exhibit I: Highlands Riparian Areas

Riparian Area Preservation Area Municipal Boundaries