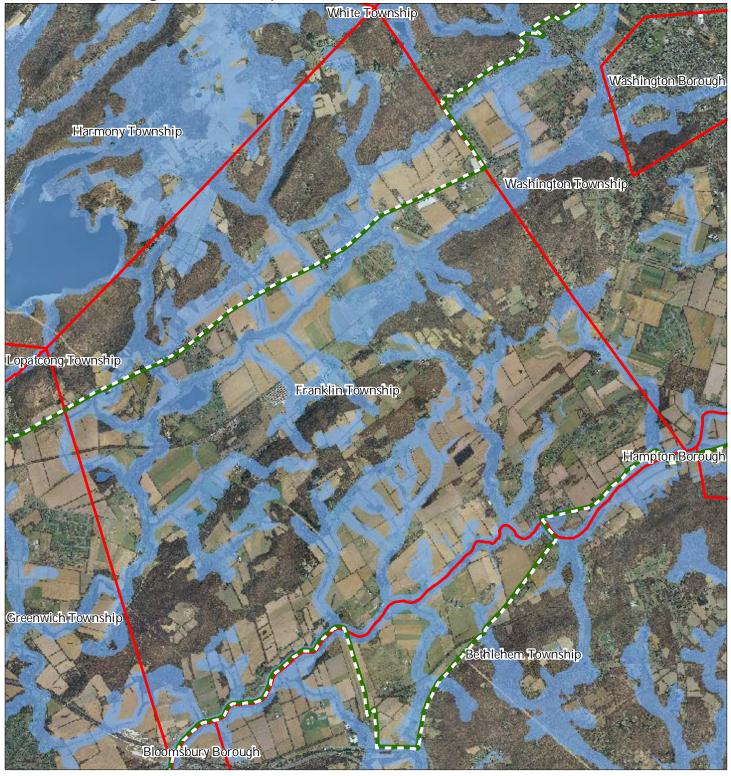

## Exhibit A: Hckbg ]d < ][ \ `UbXgDfYgYfj U]cb 5fYU White Township Washington Borough Harmony Township Washington Township Lopateong Township Franklin Township Hampton Borough Greenwich Township Bethlehem Township **Bloomsbury Borough** Regional Master Plan Overlay Zone Designation

August 2011