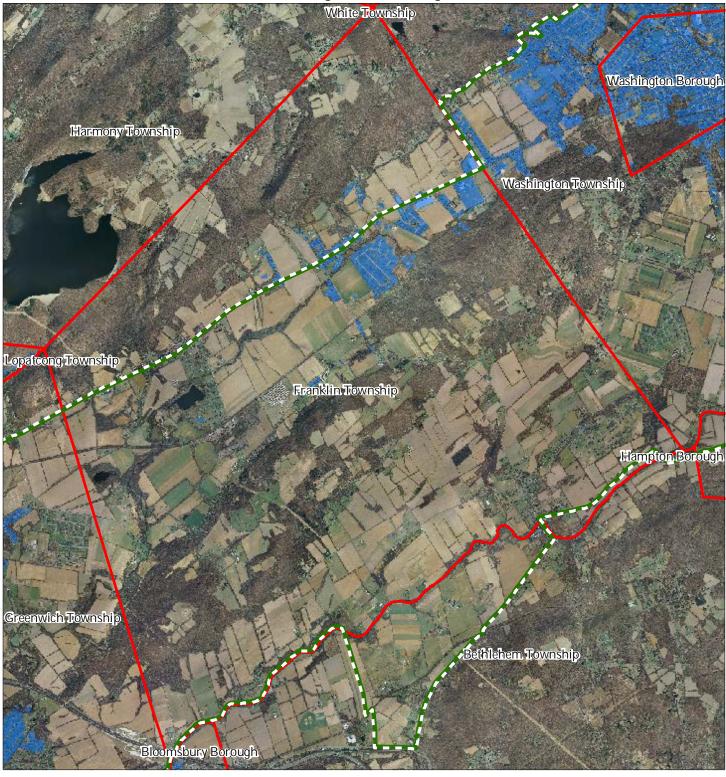

## Exhibit A: Hckbg ]d < ][ \ `UbXgDfYgYfj U]cb 5fYU White Township Washington Borough Harmony Township Washington Township Lopateong Township Franklin Township Hampton Borough Greenwich Township Bethlehem Township **Bloomsbury Borough** Regional Master Plan Overlay Zone Designation