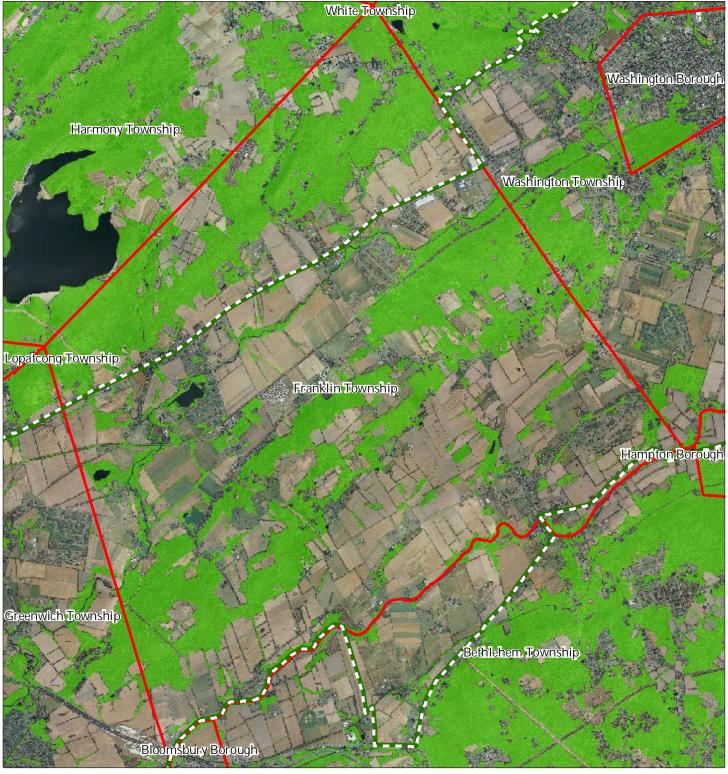

## Exhibit E: Forest Resource Area

Forest Resource Area Preservation Area Municipal Boundaries

August 2011

## Exhibit F: Total Forest Area

Municipal Boundaries