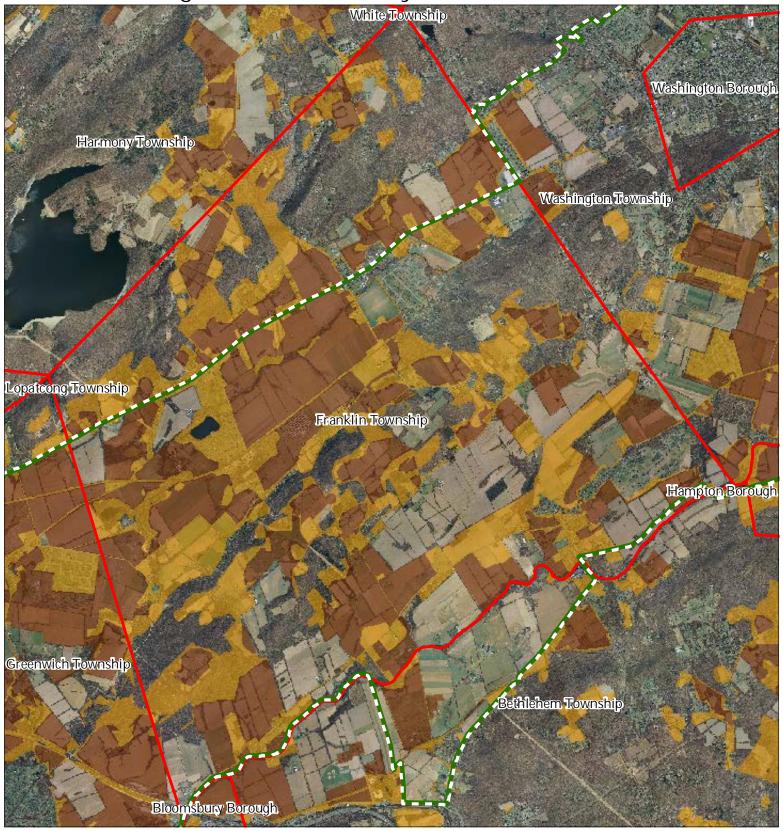

## Exhibit E: Forest Resource Area

Forest Resource Area Preservation Area Municipal Boundaries

August 2011