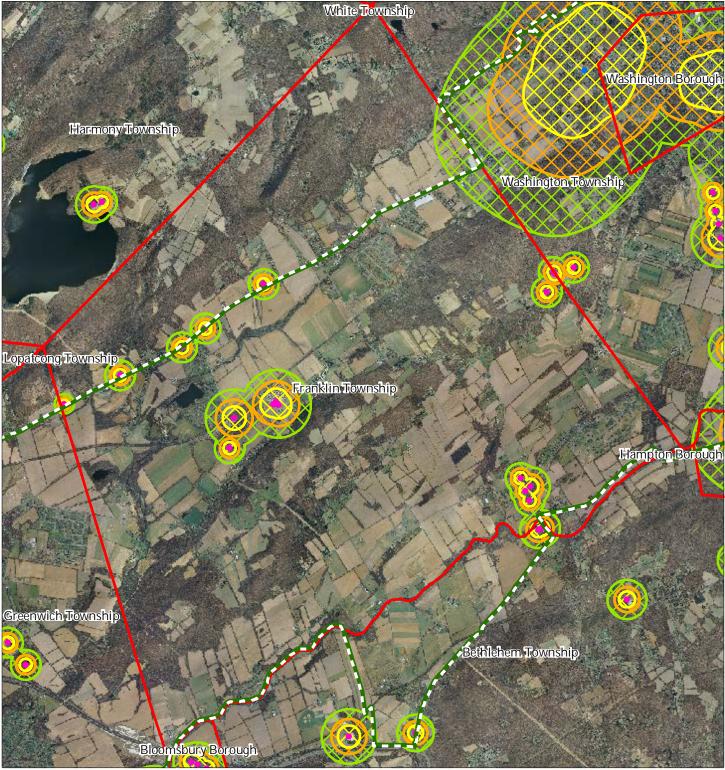

## Exhibit C: Highlands Contaminated Site Inventory White Township ît. Washington Borough Harmony Township Washington Township Lopateong Township Franklin Township Hampton Borough Greenwich Township Bethlehem Township Bloomsbury Borough

#### Highlands Contaminated Site Inventory

- Tier 1 Sites
  Tier 1 Sites (Polygons)
- Tier 2 Sites
  - Preservation Area
  - Municipal Boundaries